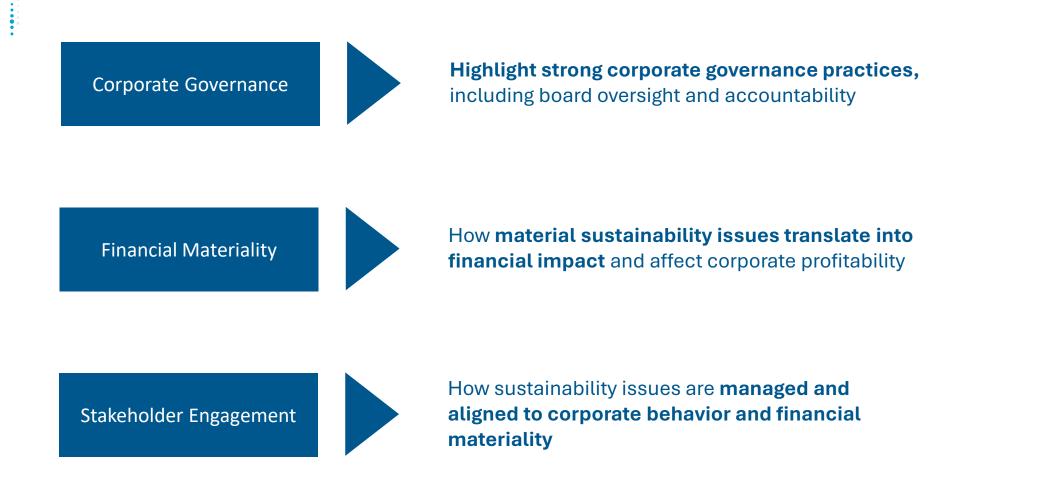

# Governance oversight aligned to financial performance

### Workstreams:

- Governance Risk Assessment
- Benchmark Assessment
- Board and C-Suite Training
- Strategic Advisory

Strategic communications demonstrating alignment to financial performance

### Workstreams:

- Stakeholder Communication & Engagement Strategy
- Proxy Statement Enhancements
- Sustainability Reports
- Investor Website enhancements
- DEI Reframing
- Climate Reporting (meet regulatory requirements)